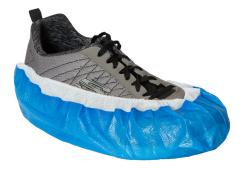

# **DESCRIPTION**

Made from a durable polypropylene base layer, coated with a layer of chlorinated polyethylene. This durable waterproof shoe cover is perfect for users with large work boots.

### **FEATURES**

- Waterproof CPE coating on bottom
- Extra-deep to accommodate larger shoes & workboots
- Elastic band for secure fit
- Lightweight but durable
- One size fits most (up to a men's size 15)