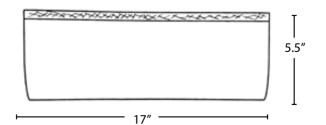

his durable waterproof shoe cover is perfect for users with large work boots.

### **FEATURES**

- Waterproof CPE coating on bottom
- Extra-deep to accommodate larger shoes & workboots
- Elastic band for secure fit
- Lightweight but durable
- One size fits most (up to a men's size 15)

### CERTIFICATIONS

Recommended for ISO classification 1 - 9, (per IEST-RP-CC003.3). Tested via Helmke Drum.

# **FAST FACTS**

Material Base: Spunbond Polypropylene Bottom: CPE

Seams Heat sealed

**Color** White with blue coating

**Other** Anti-Static Non-Skid

#### PACKAGING

| ltem #   | Pairs     | l x w x h (in) | Wt (lbs) |
|----------|-----------|----------------|----------|
| SCMCP-1  | 35 bundle | 14 x 6.5 x 5   | 2        |
| SCMCP525 | 525 case  | 20 x 15 x 27   | 32       |

#### DIMENSIONS