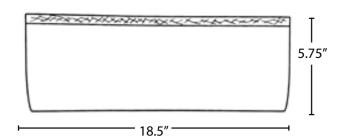

h the strong elastic band around the ankle.

# **FEATURES**

- Lightweight
- Elastic band for a secure fit
- One size fits most (up to a men's size 15)
- Personalized colors are available. Please call for details.

# **CERTIFICATIONS**

Recommended for ISO classification 1 - 9, (per IEST-RP-CC003.3). Tested via Helmke Drum.

## **FAST FACTS**

#### Material

Spunbond Polypropylene 40 grams/m<sup>2</sup>

#### Seams

Heat sealed

### Color

Blue

#### Other

Anti-Static 100% Latex non-skid pattern (1.2 grams/m2)

### **PACKAGING**

| Item #      | Pairs     | l x w x h (in) | Weight (lbs) |
|-------------|-----------|----------------|--------------|
| SCMNS-40-1  | 40 bundle | 14 x 6.5 x 5   | 1.6          |
| SCMNS40-600 | 600 case  | 19 x 15 x 26   | 24           |

### **DIMENSIONS**