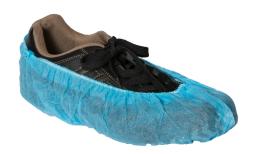

# **DESCRIPTION**

Made from a durable polypropylene, which provides an anti-skid and anti-static cover. Improves traction and friction due to the anti-skid pattern. One size fits most with the strong elastic band around the ankle.

# **FEATURES**

- Lightweight
- Elastic band for a secure fit
- One size fits most (up to a men's size 15)
- Personalized colors are available. Please call for details.

# **CERTIFICATIONS**

Recommended for ISO classification 1 - 9, (per IEST-RP-CC003.3). Tested via Helmke Drum.