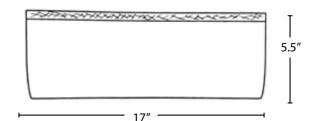

intended to be worn only over ESD shoes.

# **FEATURES**

- Elastic band for secure fit
- Lightweight but durable
- Slip-resistant pattern
- Full-Length Electrostatic Dissipation Strip
- One size fits most (up to a men's size 15)
- Personalized colors are available. Please call for details.

### **FAST FACTS**

#### Material

Spunbond Polypropylene Carbon Strip 40 grams/m<sup>2</sup>

#### **Seams**

Heat sealed

#### Color

Blue

#### Other

Anti-Static

100% Latex non-skid pattern (1.2 grams/m<sup>2</sup>)

## **PACKAGING**

| Item #          | Pairs     | lxwxh(in)    | Weight(lbs) |
|-----------------|-----------|--------------|-------------|
| SCMNS40-1-FAS   | 40 bundle | 14 x 6.5 x 5 | 1.5         |
| SCMNS40-600-FAS | 600 case  | 19 x 15 x 25 | 25          |

### **DIMENSIONS**