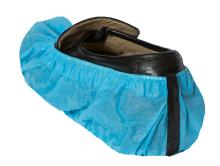

### **DESCRIPTION**

Made from durable polypropylene material with non-skid and non-conductive soles. This shoe cover is skid-resistant which improves traction and friction. One size fits all with a strong elastic band around the ankle. This shoe cover offers a full-length heel to toe conductive strip on the inside and outside of the shoe cover. This shoe cover is intended to be worn only over ESD shoes.

# **FEATURES**

- Elastic band for secure fit
- Lightweight but durable
- Slip-resistant pattern
- Full-Length Electrostatic Dissipation Strip
- One size fits most (up to a men's size 15)
- Personalized colors are available. Please call for details.