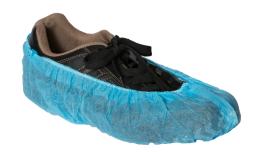

## **DESCRIPTION**

Made from durable polypropylene material with non-skid and non-conductive soles. This shoe cover is skid-resistant which improves traction and friction. One size fits most with a strong elastic band around the ankle. This shoe cover has an extra elastic band on the bottom which allows for a more sure fit for smaller boots or shoes.

# **FEATURES**

- Elastic band for secure fit
- Lightweight but durable
- Slip-resistant pattern
- One size fits most (up to a men's size 15)
- Personalized colors are available. Please call for details.