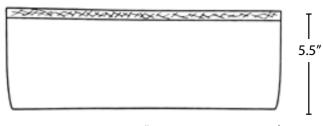

.

# **FEATURES**

- Elastic band for secure fit
- Lightweight but durable
- Slip-resistant pattern
- One size fits most (up to a men's size 15)
- Personalized colors are available. Please call for details.

## **CERTIFICATIONS**

Recommended for ISO classification 1 - 9, (per IEST-RP-CC003.3). Tested via Helmke Drum.

### **FAST FACTS**

#### Material

Spunbond Polypropylene 40 grams/m<sup>2</sup>

#### Seams

Heat sealed

#### Color

Blue

#### Other

Anti-Static

100% Latex non-skid pattern (1.2 grams/m<sup>2</sup>)

### **PACKAGING**

| Item #      | Pairs     | lxwxh(in)    | Weight (lbs) |
|-------------|-----------|--------------|--------------|
| SCMNS-40-1  | 40 bundle | 14 x 6.5 x 5 | 1.6          |
| SCMNS40-600 | 600 case  | 21 x 15 x 26 | 24           |

### **DIMENSIONS**