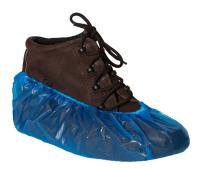

# DESCRIPTION

This light-duty, waterproof shoe cover is made out of chlorinated polyethylene (CPE). It is a great low-cost solution for light-duty projects. One size fits all with a strong elastic band around the ankle.

## **FEATURES**

- Lightweight
- Waterproof
- Elastic band for a secure fit
- One size fits most (up to a men's size 15)
- Personalized colors are available. Please call for details.