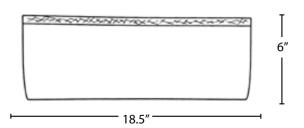

or light-duty projects. One size fits all with a strong elastic band around the ankle.

## **FEATURES**

- Lightweight
- Waterproof
- Elastic band for a secure fit
- One size fits most (up to a men's size 15)
- Personalized colors are available. Please call for details.

### **CERTIFICATIONS**

Recommended for ISO classification 1 - 9, (per IEST-RP-CC003.3). Tested via Helmke Drum.

# **FAST FACTS**

Material Chlorinated Polyethylene (CPE) LDPE / HDPE (30/70)

Seams Heat sealed

**Color** Blue

#### Other

Waterproof Anti-Static

#### PACKAGING

| ltem #   | Pairs     | 1 x w x h (in) | Weight (lbs) |
|----------|-----------|----------------|--------------|
| SCMPE-1  | 55 bundle | 14 x 6.5 x 5   | 1.3          |
| SCMPE825 | 825 case  | 18 x 15 x 25   | 19           |

#### DIMENSIONS