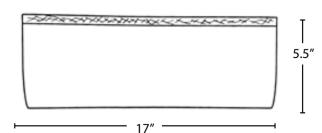

s.

# **FEATURES**

- Super anti-skid
- Durable for extra-long wear time
- One size fits most (up to a men's size 15) with smaller dimensions to promote traction
- Personalized colors are available. Please call for details.

# **CERTIFICATIONS**

Recommended for ISO classification 1 - 9, (per IEST-RP-CC003.3). Tested via Helmke Drum.

### **FAST FACTS**

#### Material

Base: Spunbond Polypropylene Coating: Polyethylene (100% LDPE)

#### Seams

Heat sealed

#### Color

White

#### Other

Super non-skid Anti-static

# **PACKAGING**

| ltem #      | Pairs     | l x w x h (in) | Weight (lbs) |
|-------------|-----------|----------------|--------------|
| SCMSBSF-1   | 40 bundle | 14 x 6.5 x 5   | 2            |
| SCMSBSF-600 | 600 case  | 20 x 15 x 26   | 35           |

### **DIMENSIONS**