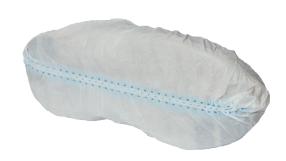

### **DESCRIPTION**

Our SuperBootie is made from durable polypropylene material with non-skid and non-conductive soles. This shoe cover is super skid-resistant which greatly improves traction and friction. One size fits most with a strong elastic band around the ankle. This shoe cover has an extra elastic band on the bottom which allows for a more sure fit for smaller boots or shoes.

# **FEATURES**

- Super anti-skid
- Durable for extra-long wear time
- One size fits most (up to a men's size 15) with smaller dimensions to promote traction
- Personalized colors are available. Please call for details.

#### Color

White