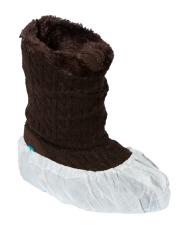

### **DESCRIPTION**

Our SuperBootie is made from durable polypropylene material with non-skid and non-conductive soles. This shoe cover is super skid-resistant which greatly improves traction and friction. This shoe cover is completely waterproof and extra-durable, used widely across many industries. One size fits most with a strong elastic band around the ankle.

## **FEATURES**

- Super anti-skid
- Completely waterproof
- Durable for extra-long wear time
- One size fits most (up to a men's size 15) with smaller dimensions to promote traction
- Personalized colors are available. Please call for details.

#### Color

White