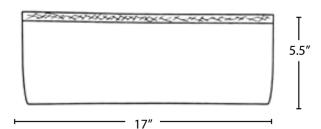

S**

- Super anti-skid
- Completely waterproof
- Durable for extra-long wear time
- One size fits most (up to a men's size 15) with smaller dimensions to promote traction
- Personalized colors are available. Please call for details.

# **CERTIFICATIONS**

Recommended for ISO classification 1 - 9, (per IEST-RP-CC003.3). Tested via Helmke Drum.

### **FAST FACTS**

#### Material

Base: Spunbond Polypropylene Coating: Polyethylene (100% LDPE)

#### Seams

Heat sealed

#### Color

White

#### Other

Super non-skid Anti-static Waterproof

# **PACKAGING**

| ltem #   | Pairs     | lxwxh(in)    | Weight (lbs) |
|----------|-----------|--------------|--------------|
| SCMSB-1  | 40 bundle | 14 x 6.5 x 5 | 2            |
| SCMSB600 | 600 case  | 21 x 15 x 26 | 30           |

### **DIMENSIONS**