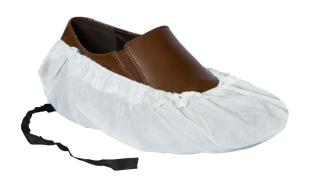

### **DESCRIPTION**

Our SuperBootie is made from durable polypropylene material with non-skid and non-conductive soles. This shoe cover is super skid-resistant which improves traction and friction. One size fits most with a strong elastic band around the ankle.

# **FEATURES**

- · Lightweight but durable
- Slip-resistant pattern
- Elastic band for a secure fit
- Electronic dissipation strip
- One size fits most (up to a men's size 15)
- Personalized colors are available. Please call for details.