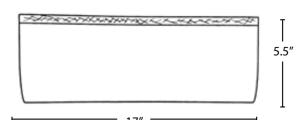

n
- Elastic band for a secure fit
- Electronic dissipation strip
- One size fits most (up to a men's size 15)
- Personalized colors are available. Please call for details.

# **CERTIFICATIONS**

Met the requirements for the specifications for foot grounders per ANSI/ESD SP9.2 and ESD S20.20. They are considered safe for ESD applications.

## **FAST FACTS**

#### Material

Base: Spunbond Polypropylene Coating: Polyethylene (100% LDPE) Carbon strip

### Seams

Heat sealed

### Color

White

### Other

Super non-skid Anti-static

# **PACKAGING**

| ltem #       | Pairs     | l x w x h (in) | Wt (lbs) |
|--------------|-----------|----------------|----------|
| SCMSB-1-ESD  | 40 bundle | 14 x 6.5 x 5   | 2        |
| SCMSB600-ESD | 600 case  | 21 x 15 x 26   | 31       |

## **DIMENSIONS**