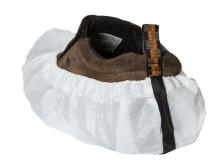

## **DESCRIPTION**

Our SuperBootie is made from durable polypropylene material with non-skid and non-conductive soles. This shoe cover is super skid-resistant which improves traction and friction. One size fits most with a strong elastic band around the ankle. This cover is intended to be worn only over ESD shoes.

## **FEATURES**

- Lightweight but durable
- Slip-resistant pattern
- Elastic band for a secure fit
- Full-length electronic dissipation strip
- One size fits most
- Personalized colors available with certain requirements

#### Other

Super non-skid Anti-static