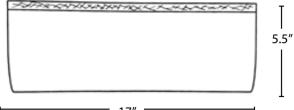

ze fits most with a strong elastic band around the ankle. This cover is intended to be worn only over ESD shoes.

## **FEATURES**

- Lightweight but durable
- Slip-resistant pattern
- Elastic band for a secure fit
- Full-length electronic dissipation strip
- One size fits most
- Personalized colors available with certain requirements

## **FAST FACTS**

#### Material

Base: Spunbond Polypropylene Coating: Polyethylene (100% LDPE) Carbon strip

#### Seams

Heat sealed

#### Color

White

#### Other

Super non-skid Anti-static

# **PACKAGING**

| ltem #       | Pairs     | l x w x h (in) | Wt (lbs) |
|--------------|-----------|----------------|----------|
| SCMSB-1-FAS  | 40 bundle | 14 x 6.5 x 5   | 2        |
| SCMSB600-FAS | 600 case  | 21 x 15 x 26   | 31       |

### **DIMENSIONS**